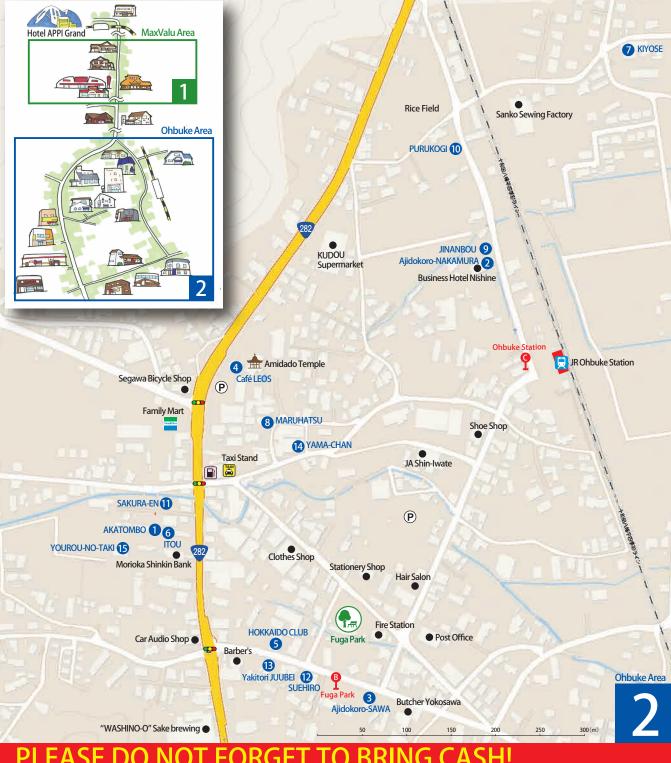

# Ohbuke Station ⇒ APPI

| Stop Place                   | Line 1 | Line 2 |
|------------------------------|--------|--------|
| Hotel APPI Grand             | 17:30  | 19:00  |
| A MaxValu<br>Supermarket     | 17:55  | 19:25  |
| B Fuga Park<br>-Ohbuke Area- | 18:05  | 19:35  |
| Ohbuke Station               | 18:10  | 19:40  |

| Stop Place                   | Line 1 | Line 2 |
|------------------------------|--------|--------|
| Ohbuke Station               | 20:00  | 21:30  |
| B Fuga Park<br>-Ohbuke Area- | 20:05  | 21:35  |
| A MaxValu<br>Supermarket     | 20:15  | 21:45  |
| Hotel APPI Grand             | 20:40  | 22:10  |